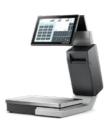

### Modular retail scale K3

- Intelligent module concept: System and software expandability for maximum investment protection and long-term flexibility
- Linerless Cutter Technology is unique in retail
- High service life—more than 500,000 cuts
- Less roll changes due to larger linerless rolls for K3 100: Ø 150 mm
- Product information printed on a label having a flexible length with automatic label length adjustment