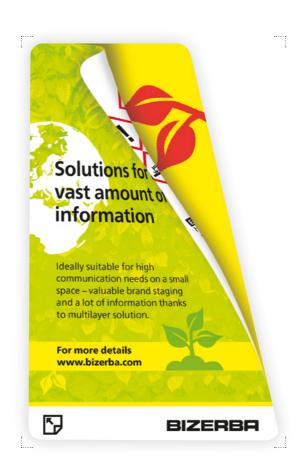

# Special labels for the **chemical industry**

Laminates for diverse, demanding applications

Whether large or small containers, whether on plastic, carton or metal: In the chemical industry, labels are an irreplaceable information and image carrier. The material combination which is optimally tailored to your needs ensures efficient processing, reliable adhesion and best readability—depending on the requirements including protection function against water, chemicals or solar radiation.

Multilayer film label
The perfect solution
for products with a high
need for information

### Highlights

- Multilayer labels which can be resealed as often as desired
- Ideally suitable for information on use and ingredients, for warnings, instructions for use and multilingual labels
- Up to three label layers for an up to 5 times larger printing area