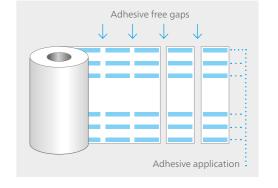

CleanCut® Linerless is based on a unique coating technology with adhesive free gaps. The applicator cuts the labels through exactly these gaps allowing the blade to remain free from adhesive residue. This has been proven to reduce downtime for cleaning and maintenance while increasing your efficiency and production reliability.

### Highlights

- A lot of space for brand and information
- No liner—less waste
- Efficient alternative to cardboard banderoles
- Variable thermal transfer printing possible
- With coating technology for clean blades

### Increase productivity, efficiency and sustainability of your production

- + Considerably lowering effort: Significantly less blade cleaning due to less adhesion of adhesive residues
- + Fewer roll changes: Up to 90 % more labels per roll compared to labels with liner
- + Saving storage space: Less rolls in stock as CleanCut® Linerless label rolls have more labels
- + **Using linerless rolls up to the core:** Even adhesion application
- + **Minimal setup times for article changes** through automated adjustment
- + **High quality product presentation** in the store shelf even if the label carries a lot of information
- + **Avoiding waste:** No liner, no punching residues, roll use up to the core