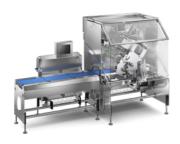

### **GLM-levo CleanCut**

- Processes linerless labels
- Exact label placement at up to 120 ppm
- Two print fields for variable data
- Can be used as a C-Wrap and Full-Wrap applicator
- Combinable with top and/or bottom labeler