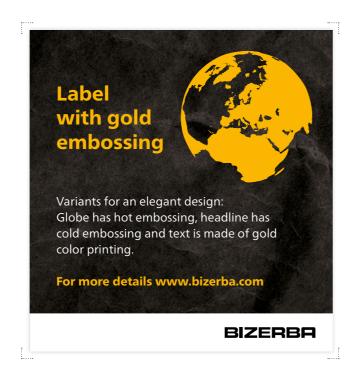

## Label with gold embossing Classy look for high-quality products

### Highlights

- Golden, silver and other metallic highlights
- In the form of embossing or printing ink as required
- Ornaments with finest graphics or fonts possible
- Very effective on dark backgrounds and effect finish