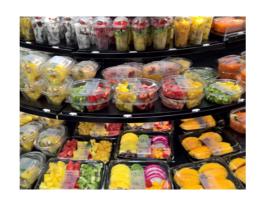

# Perfectly suitable for **food retail**

Label fresh goods attractively, prevent theft

Transparent trays are the sales packaging of choice when handling fresh products such as fruit salad. Because here the content as such is visually appealing—and should therefore not be covered by large labels. Transparent thermal film labels perfectly complement the transparent tray. Also almost invisible: The RF tags in our particularly thin labels for discrete article surveillance.