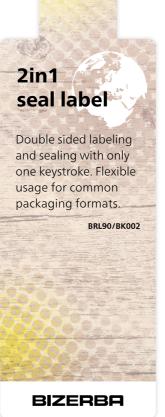

## **2in1 seal label**Streamlined process and customer added value

### Highlights

- Print lid and main label without roll change
- Sealing function: Integrated label link shows intactness
- · Combines color preprint with thermal-direct imprint
- Protective coating quality—even for slight moisture