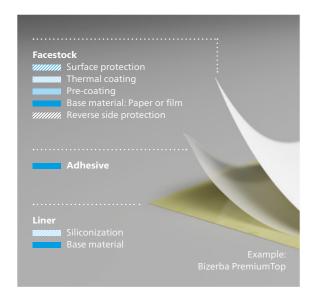

## Laminates à la carte 3 components—endless possibilities

Our label developers combine laminates to match the requirements of each product, production environment and application area. We have a variety of sample and test labels ready for you.

### **Facestock and coatings**

Bizerba uses papers and films for the most diverse requirements: For example with highly sensitive thermal coatings for fast printing. Or with top and back coatings protecting from moisture and mechanical impacts. Primers ensure optimal color adhesion or imprint options via thermal transfer ribbon.

### **Adhesives**

Best adhesion even in the case of moisture, low temperature, a complex packaging surface or directly on food: Permanent, detachable, food-proof and many other adhesives as well as adhesives suitable for deep-freezing ensure best possible process and product safety.

### **Backing material**

The liners decisively contribute to the optimum quality and processing of the labels. In particular with fast, fully-automatic labeling systems they guarantee optimal release.