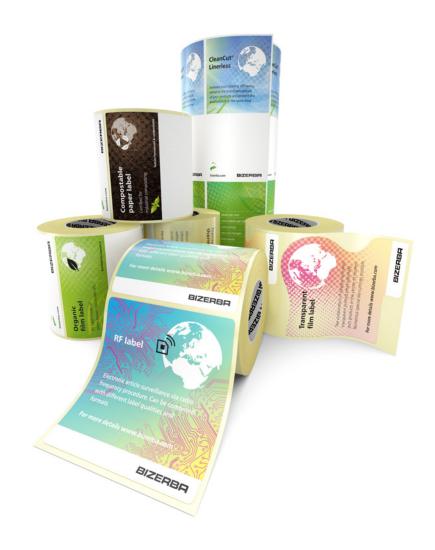

### Bizerba Label Solutions

Individual, efficient, sustainable

Label solutions exactly for your needs Whether individual materials for a wide range of applications and production environments or a variety of standard labels from stock: Label solutions from Bizerba fulfill your needs to the point, in top quality—and not least in a sustainable manner. For example, by using recycled materials, through waste-free linerless solutions and much more. On the following pages you will discover some examples how you can label with Bizerba in an economical, process reliable and environmentally friendly way.

### **Tailor-made solutions** Laminates à la carte: 3 components—endless possibilities Brilliant colors: Printing methods for print runs ranging from S to XXL 360° label competence: Quality from a single source Sustainability as a competitive advantage 8 Sustainable label materials 10 Compostable paper label Organic film label and Recycled paper label 11 For fresh food Thermal direct paper and film label 12 For perfect labeling CleanCut® Linerless Solution 14 CleanCut® Linerless 15 For high quality products Label with gold embossing 16 Transparent film label 17 For food retail 18 Retail Linerless RF label and Transparent thermal label 19 For artisan food production 20 Removable thermal paper label 2in1 seal label 21 For logistics applications 22 RFID thermal paper label Logistics Linerless 23 For the chemical industry 24 Multilayer film label Label for detergents and cleaning products 25