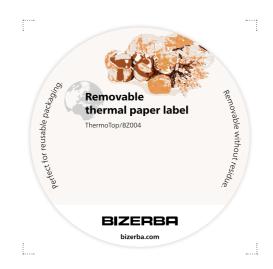

### Saving resources in 3 ways

Label solutions from Bizerba

Sustainability

### Reuse

### Use of recyclable materials

- · Biodegradable labels
- Removable and washoff labels
- Labels which increase the recyclability of the overall packaging

Discover 3 of numerous possibilities for sustainable labels on the following double page.