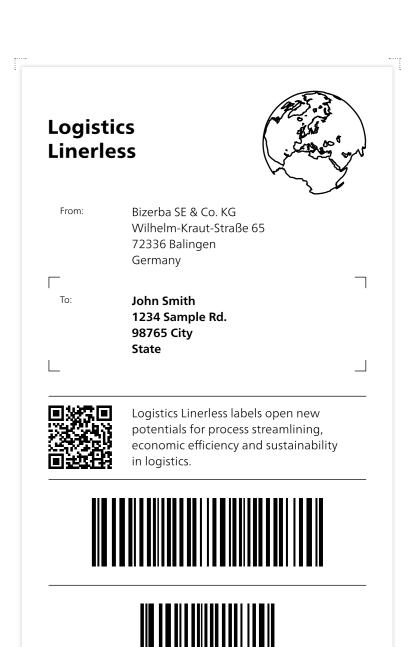

# Smart solutions for **logistics applications**

Intelligent labels for fast and reliable processes

No matter which industry, whether intralogistics, e-commerce dispatch or fully automated logistics center: Make use of your potential for streamlining processes, process reliability and sustainability with label solutions from Bizerba.

RFID-tag

**RFID thermal**paper label
Smart labels
carrying the most
varied information

### Highlights

- For applications ranging from shipment tracking and inventory monitoring to minimum shelf live monitoring
- Need-based characteristics in size, range, storage capacity and product category
- Can be combined with all common label materials and formats

# No waste, fewer roll changes

### Highlights

- No waste since no liner and no matrix residues
- Efficient with up to 50 % more labels per roll
- Economic thanks to less printhead abrasion
- Universal adhesion on all common package formats and surfaces
- Individual due to variable, need-based label length