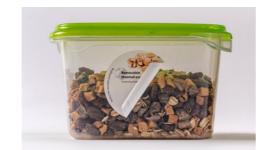

### Highlights

- Ideal for containers brought along as they are removable
- Sticks to plastic, glass and carton
- Many formats as standard stock goods
- Also available as linerless—without liner