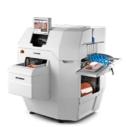

### **GLM-levo CleanCut**

- Processes linerless labels
- Exact label placement at up to 120 ppm
- Two print fields for variable data
- Can be used as a C-Wrap and Full-Wrap applicator
- Combinable with top and/or bottom labeler